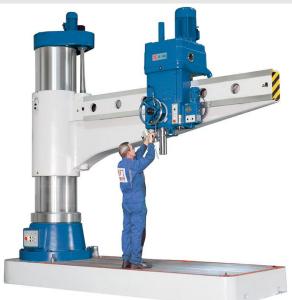

EliteMetalTools.com 281-241-9504 insidesales@elitemetaltools.com M-F 8:00 AM - 7:30 PM EST

Knuth 20.1HP 20" R 100 Radial Drill Press 101659

## \$243,874.28

As low as \$4,826/mo through Elite Metal Tools financing partners.

Use your phone to take a picture of this QR Code to learn more!

- Drilling depth (max.): 20"
- Motor rating main drive : 20.1 Hp
- Drilling capacity : 3.94"
- Speed range: 8 rpm 1000 rpm

\*Images may display items not included with purchase

| Specifications    |                   |
|-------------------|-------------------|
| Manufacturer      | Knuth             |
| EMT ID            | 15088             |
| SKU               | 101659            |
| Shipping Method   | Flatbed           |
| Weight            | 44,200 lb         |
| Dimensions        | 194 × 70 × 191 in |
| Country of Origin | China             |