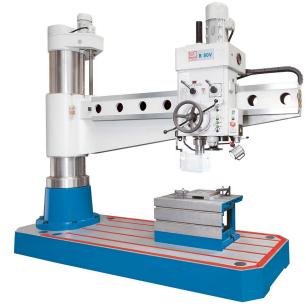

Knuth 10.1HP 16" R 80 V Radial Drill Press 101558

## \$113,554.91

As low as \$2,247/mo through Elite Metal Tools financing partners.

Use your phone to take a picture of this QR Code to learn more!

FREE SHIPPING

• Drilling depth (max.): 16"

- Drilling capacity : 3.15"
- Speed range: 30 rpm 1400 rpm
- Motor rating main drive : 10.1 Hp