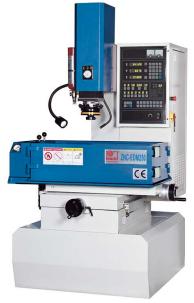

# **Knuth 3.5 kVA ZNC-EDM 250 Die Sinking Electric Discharge Machine 100105**

\$23,227.78

As low as \$459/mo through Elite Metal Tools financing partners.

Use your phone to take a picture of this QR Code to learn more!

• Generator power consumption: 3.5 kVA

Roughness: < 0.3 µm Ra</li>Travel X-axis: 9.8"

• Travel Y-axis: 8"

\*Images may display items not included with purchase

| Specifications    |                 |
|-------------------|-----------------|
| Manufacturer      | Knuth           |
| EMT ID            | 15068           |
| SKU               | 100105          |
| Shipping Method   | Flatbed         |
| Weight            | 2,400 lb        |
| Dimensions        | 61 × 64 × 88 in |
| Country of Origin | China           |