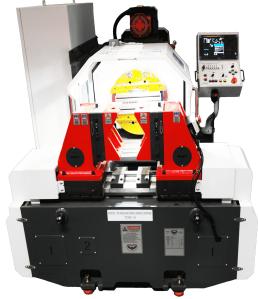

# **Revolution Machine Tools 10HP Pipe Spool Master 14 CNC Beveling Machine TGB14 CNC**

\$432,995

As low as \$8,568/mo through Elite Metal Tools financing partners.

Use your phone to take a picture of this QR Code to learn more!

## **Specifications** Manufacturer **Revolution Machine Tools EMT ID** 14989 SKU TGB14 CNC Shipping Method Flatbed Weight 9,000 lb **Dimensions** 103 × 80 × 76 in Country of Origin South Korea 1 Year Warranty (Parts)

• Machine Capacity OD: 2"-14"

Wall Thickness Capacity: Up to 2.5" (One Setup)

Spindle RPMs Max: 400 RPM

· Facing Head Diameter: 20"