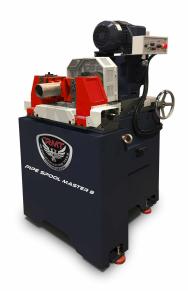

# Revolution Machine Tools 5HP Manual Pipe Spool Master 8 Manual Beveling Machine PSM08

\$32,995

As low as \$652/mo through Elite Metal Tools financing partners.

Use your phone to take a picture of this QR Code to learn more!

- Machine Capacity OD: 1" 8"
- Wall Thickness Capacity (one setup): 0.28"
- Spindle RPMs Max.: 400 RPM
- · X Axis Stroke: Manual adjustment across facing head

\*Images may display items not included with purchase

| Specifications    |                          |
|-------------------|--------------------------|
| Manufacturer      | Revolution Machine Tools |
| EMT ID            | 14988                    |
| SKU               | PSM08                    |
| Shipping Method   | LTL Freight              |
| Weight            | 2,200 lb                 |
| Dimensions        | 52 × 44 × 63 in          |
| Country of Origin | South Korea              |
| Warranty          | 1 Year<br>(Parts)        |