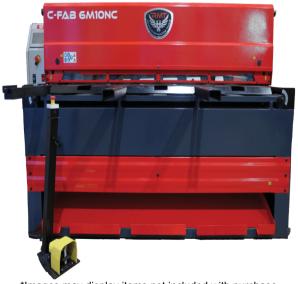

\*Images may display items not included with purchase

# Revolution Machine Tools 10HP 81" Mechanical High Speed Shear C-FAB 6M10NC

\$52,495

As low as \$1,038/mo through Elite Metal Tools financing partners.

Use your phone to take a picture of this QR Code to learn more!

Max. Cutting Length: 81"

Cutting Capacity (Mild Steel): 10Ga

· Cutting Capacity (Stainless Steel): 12Ga

• Strokes per Minute: 41