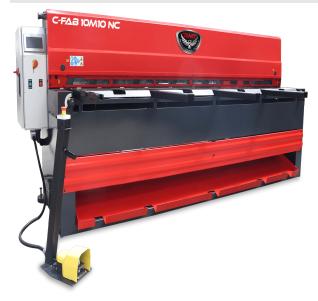

# Revolution Machine Tools 10HP 121" Mechanical High Speed Shear C-FAB 10M10NC

\$61,495

As low as \$1,216/mo through Elite Metal Tools financing partners.

Use your phone to take a picture of this QR Code to learn more!

## **Specifications** Manufacturer **Revolution Machine Tools EMT ID** 14977 SKU C-FAB 10M10NC Shipping Method Flatbed Weight 9,018 lb **Dimensions** 153 × 94 × 60 in Country of Origin Turkey 1 Year Warranty (Parts)

• Max. Cutting Length: 121"

• Cutting Capacity (Mild Steel): 10Ga

• Cutting Capacity (Stainless Steel): 12Ga

• Strokes per Minute: 41