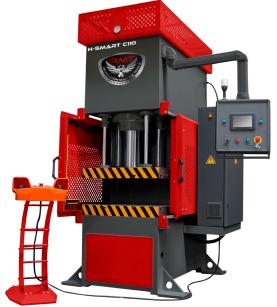

# Revolution Machine Tools 20HP 275 Ton C-Frame Hydraulic Deep Drawing Press H-SMART C275

\$280,995

As low as \$5,560/mo through Elite Metal Tools financing partners.

Use your phone to take a picture of this QR Code to learn more!

### **Specifications** Manufacturer **Revolution Machine Tools EMT ID** 14974 SKU H-SMART C275 Shipping Method Flatbed Weight 31,065 lb 88 × 80 × 147 in **Dimensions** Country of Origin Turkey 1 Year Warranty (Parts)