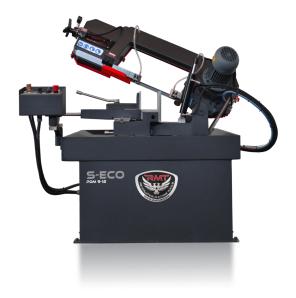

# Revolution Machine Tools 220V 1-Phase 1.75HP Manual Pivoting Double Miter Band Saw S-ECO PDM 9-12

\$19,795

As low as \$391/mo through Elite Metal Tools financing partners.

Use your phone to take a picture of this QR Code to learn more!

Cutting Speeds: 114- 229 ft/minBand Dims.: 107.5" x 1" x 0.035"

Main Motor: 1.75 HPCapacity: 0°, 45°, 60°, -45°

# **Specifications** Manufacturer **Revolution Machine Tools EMT ID** 14962 SKU S-ECO PDM 9-12 Shipping Method LTL Freight Weight 1,115 lb $59 \times 33 \times 57$ in **Dimensions** Country of Origin Turkey 1 Year Warranty (Parts)