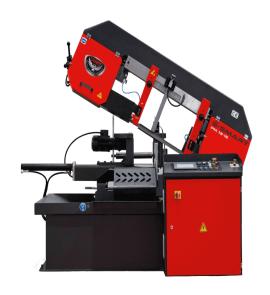

# Revolution Machine Tools 3HP Automatic Pivoting Single Miter Band Saw S-SMART PM 13-15

\$36,995

As low as \$732/mo through Elite Metal Tools financing partners.

Use your phone to take a picture of this QR Code to learn more!

Cutting Speeds: 65 – 328 ft/min
Band Dims.: 164" x 1.34"
Main Motor: 3 HP
Capacity: 0°, 30°, 45°