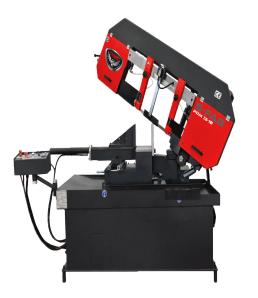

Revolution Machine Tools 3HP Semi-Automatic Pivoting Horizontal Double Miter Band Saw S-FAB PDM 13-18

## \$42,295

As low as \$837/mo through Elite Metal Tools financing partners.

Use your phone to take a picture of this QR Code to learn more!

- Main Motor: 3 HP
- Hydraulic Motor: 0.5 HP
- Coolant Pump: 0.2 HP
- Capacity: 0°, 30°, 45°, -30°, -45°, -60°