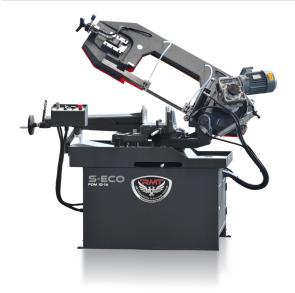

# Revolution Machine Tools 2HP Manual Pivot Type Double Miter Band Saw S-ECO PDM 10-14

\$18,595

As low as \$367/mo through Elite Metal Tools financing partners.

Use your phone to take a picture of this QR Code to learn more!

Cutting Speeds: 65- 328 ft/minBand Dims.: 124" x 1" x 0.035"

• Main Motor: 2 HP

Capacity: 0°, 45°, 60°, -45°