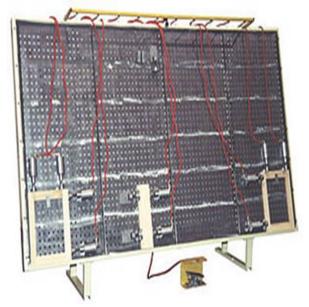

# Ritter Machinery 6' x 12' Raised Panel Door Clamping System R300V

\$13,890

As low as \$451/mo through Elite Metal Tools financing partners.

Use your phone to take a picture of this QR Code to learn more!

- 6' x 12' Assembly Easel
- 17 Degree Easel Angle
- (10) Clamp Cylinders
- (4) Material Hold Down Dogs