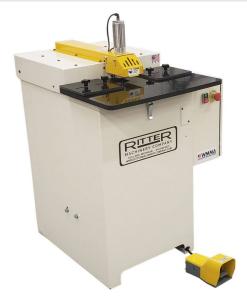

# Ritter Machinery 110V Single Phase 6° Low Angle Pocket Cutter R2061

\$5,490

As low as \$178/mo through Elite Metal Tools financing partners.

Use your phone to take a picture of this QR Code to learn more!