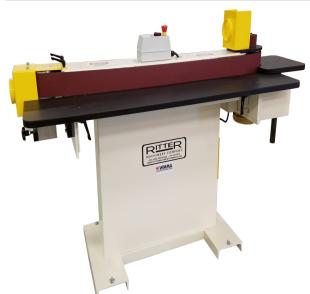

EliteMetalTools.com 281-241-9504 insidesales@elitemetaltools.com M-F 8:00 AM - 7:30 PM EST

Ritter Machinery 460V Three Phase 2HP Double Sided Horizontal Edge Belt Sander R703

## \$7,090

As low as \$230/mo through Elite Metal Tools financing partners.

Use your phone to take a picture of this QR Code to learn more!

- 2 HP Abrasive Belt Drive Motor, TEFC
- 4" X 132" Abrasive Belt Size
- (2) 4" X 49" Ground Steel Platens
- Wired 3-Phase 460 Volt, 60 Hz.