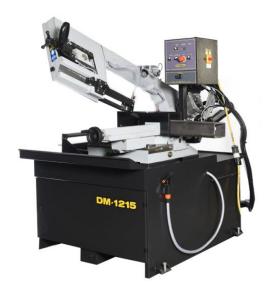

# HYDMECH 480V 3HP Double Miter Band Saw DM-12/15

\$17,695

As low as \$350/mo through Elite Metal Tools financing partners.

Use your phone to take a picture of this QR Code to learn more!

Machine Voltage: 480V
Blade Size: 1" x 12' 4"
Blade Drive: 3 HP VFD
Blade Speed: 49-377 SFM