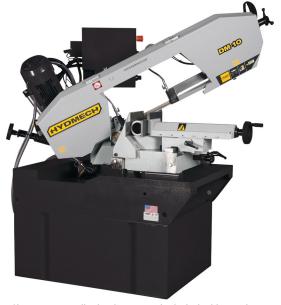

# HYDMECH 480V 2.4HP Double Miter Band Saw DM-10

\$12,075

As low as \$392/mo through Elite Metal Tools financing partners.

Use your phone to take a picture of this QR Code to learn more!

Machine Voltage: 480VBlade Size: 1" x 9' 8"

• Blade Drive: 2/2.4 HP VFD

• Blade Speed: Two speed 118-236 SFM