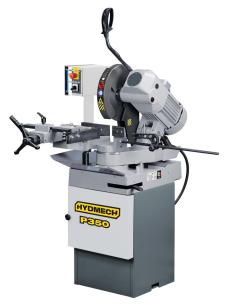

# **HYDMECH 480V 14" Pivot Arm Manual Cold Saw P350**

\$11,885

As low as \$386/mo through Elite Metal Tools financing partners.

Use your phone to take a picture of this QR Code to learn more!

Round Hollow 90°: 4.5"
Blade Size max.: 14"
Blade Drive: 3 HP VFD
Blade Speed: 30/60 rpm