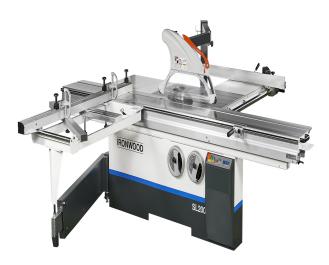

# Stiles Machinery Ironwood 230V 7.5HP Sliding Table Saw SL200 3800

\$18,295

As low as \$362/mo through Elite Metal Tools financing partners.

Use your phone to take a picture of this QR Code to learn more!

## **IRONWOOD**

- Sliding table length: 149"
- Angle Capability Crosscut miter fence: 0° 49°
- Cutting depth maximum (w/ 14" max. blade) for 90° cuts: 3.93"
- Cutting depth maximum (w/ 14" max. blade) for 45° cuts: 2.75"