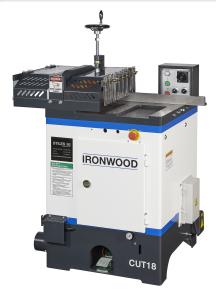

# Stiles Machinery Ironwood 230V 18" Cut Off Saw with Right Hand Feed Direction CUT18L/R

\$7,545

As low as \$245/mo through Elite Metal Tools financing partners.

Use your phone to take a picture of this QR Code to learn more!

• Saw blade size: 18"

• Cutting capacity (thickness x width): 2" x 12"/ 3" x 11" / 4" x 10"

• Saw blade speed: 3200 RPM

• Motor: 10 HP IE3