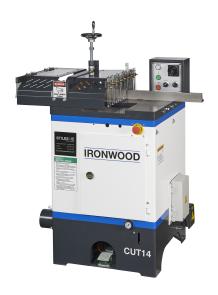

# Stiles Machinery Ironwood 230V 14" Cut Off Saw with Right Hand Feed Direction CUT14L/R

\$6,595

As low as \$214/mo through Elite Metal Tools financing partners.

Use your phone to take a picture of this QR Code to learn more!

- Saw blade size: 14"
- Cutting capacity (thickness x width): 1" x 10"/ 2" x 9" / 3" x 8"
- Saw blade speed: 4100 RPM
- Motor: 5 HP