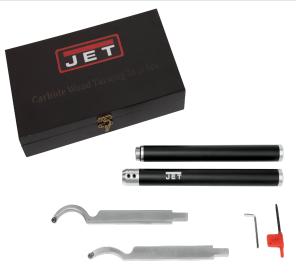

## Jet JET Woodturning Carbide Hollowing Chisels Set 5PC 719902

Use your phone to take a picture of this QR Code to learn more!

FREE SHIPPING

Specifications

\*Images may display items not included with purchase

- JET Carbide Hollowing Chisels Set includes 3 interchangeable radius for hollowing while works on the lathe
- Light weight extendable anodized aluminum handle. Main handle is 11" with a 10.5" extension.
- JET Carbide Turning Tool Set is packed in a custom wood case.
- Stainless steel shaft will not rust
- Carbide blades have a long cutting life