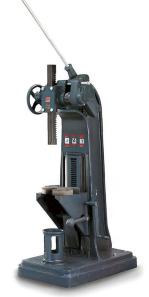

# Dake Model 5 Compound-Leverage 15Ton 121/4" Throat Floor-Model Arbor Press 903008

\$16,799

As low as \$332/mo through Elite Metal Tools financing partners.

Use your phone to take a picture of this QR Code to learn more!

Leverage Ratio: 150:1
Largest Arbor: 5½"
Max Ram to Table: 46"
Min Ram to Table: 16"