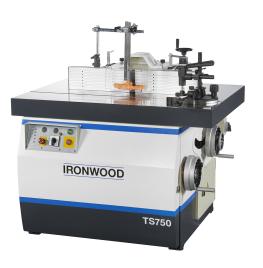

EliteMetalTools.com 281-241-9504 insidesales@elitemetaltools.com M-F 8:00 AM - 7:30 PM EST

Stiles Machinery Ironwood 230V 7.5HP Tilting Spindle Shaper TS750

## IRONWOOD

• Spindle size: 1.25" x 6"

- Spindle tilt: 10° to -45°
- Speeds: 3000/4000/6000/8000/10000 RPM
- Vertical spindle stroke: 7.1"

**Free Shipping** Free shipping on ALL machines throughout the contiguous United States to all commercial locations.