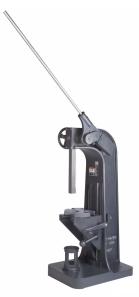

# Dake Model 4 Compound-Leverage 12Ton 10" Throat Floor-Model Arbor Press 903007

\$11,295

As low as \$367/mo through Elite Metal Tools financing partners.

Use your phone to take a picture of this QR Code to learn more!

Leverage Ratio: 112:1
Largest Arbor: 5¼"
Max Ram to Table: 26"
Min Ram to Table: 24½"