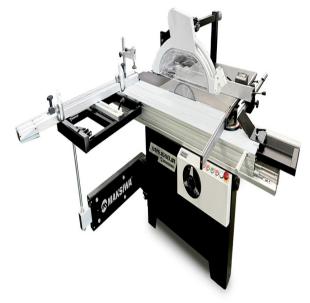

# Maksiwa 5 HP 220V Single Phase Sliding Panel Saw BMS.1600.IR

\$6,399

As low as \$207/mo through Elite Metal Tools financing partners.

Use your phone to take a picture of this QR Code to learn more!

- Max tilt: 45°
- Crosscut Capacity: 126"
- Electrical Specs: 1 PH, 220V, 30 Amps, 60 Hz
- Main Motor: 5HP, 4000 RPM 3.7 KW