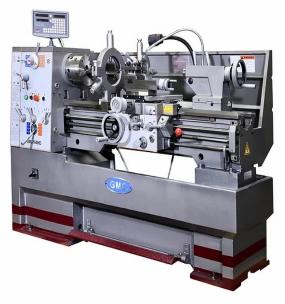

GMC Machinery 16" x 40" Heavy Duty Precision Gap Bed Lathe GML-1640HD

## \$14,850

As low as \$482/mo through Elite Metal Tools financing partners.

Use your phone to take a picture of this QR Code to learn more!

- Max. swing over bed: 16-1/16"
- Max. length of workpiece: 40"
- Max. swing over cross slide: 10 1/4"
- Main motor: 6 HP, 220V, 3 Phase