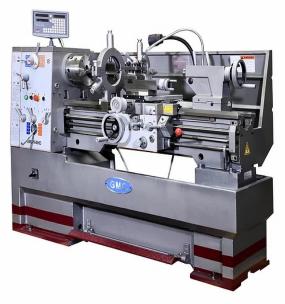

## GMC Machinery 14" x 40" Heavy Duty Precision Gap Bed Lathe GML-1440HD

## \$14,350

As low as \$466/mo through Elite Metal Tools financing partners.

Use your phone to take a picture of this QR Code to learn more!

FREE SHIPPING

- Max. swing over bed: 14 7/8"
- Max. length of workpiece: 40"
- Max. swing over cross slide: 10 1/16"
- Main motor: 6 HP, 220V, 3 Phase