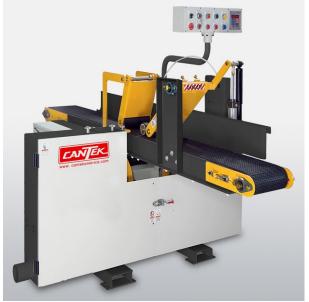

# Cantek 11" Hydraulic Single Head Horizontal Band Resaw HR11-P

\$21,210

As low as \$419/mo through Elite Metal Tools financing partners.

Use your phone to take a picture of this QR Code to learn more!

• Max. Input Board size: 11.8" (Wide) x 9.8" (Thick)

Conveyor belt size: 11.2" x 215.3"
Main Motor: 20 HP – Voltage 230/3/60
Max. infeed speed: 52.5 FPM (16 M/min)