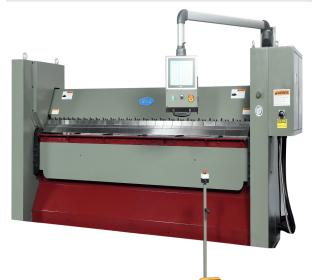

EliteMetalTools.com 281-241-9504 insidesales@elitemetaltools.com M-F 8:00 AM - 7:30 PM EST

GMC Machinery 10' x 10 Ga NC Hydraulic Box & Pan Brake with 48" Table Back Gauge HBB-1010NC

- Mild Steel Capacity: 10 Ga.
- Stainless Steel Capacity: 14 Ga.
- Bending length capacity: 10'
- Max. Box Depth: 6"

**Free Shipping** Free shipping on ALL machines throughout the contiguous United States to all commercial locations.