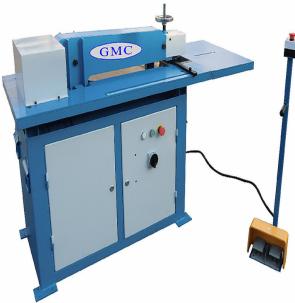

# **GMC Machinery 16 Ga x 47" 440V Three Phase Power Slitter PS-16**

\$4,950

As low as \$160/mo through Elite Metal Tools financing partners.

Use your phone to take a picture of this QR Code to learn more!

Mild Steel Capacity: 16Ga.

Max Slitting Width: 47"

Throat Depth: 24"

• Main Motor: 2 HP, 440V, 3 Phase