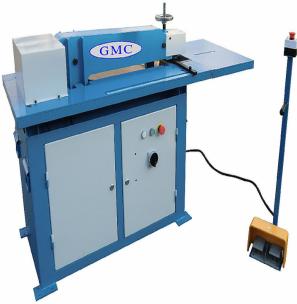

GMC Machinery 16 Ga x 47" 220V Three Phase Power Slitter PS-16

## \$4,950

As low as \$160/mo through Elite Metal Tools financing partners.

Use your phone to take a picture of this QR Code to learn more!

FREE SHIPPING

- Mild Steel Capacity: 16Ga.
- Max Slitting Width: 47"
- Throat Depth: 24"
- Main Motor: 2 HP, 220V, 3 Phase