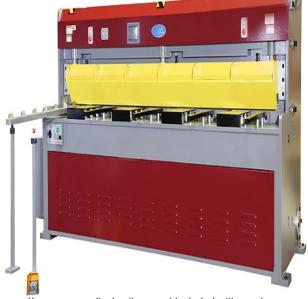

# **GMC Machinery 10'x 10 Gauge Heavy Duty** Hydraulic Shear with Manual Back Gauge HS-1010M

\$27,850

As low as \$551/mo through Elite Metal Tools financing partners.

Use your phone to take a picture of this QR Code to learn more!

• 24" Manual Back Gauge

Cutting Capacity Mild Steel: 10' x 10 Ga

Cutting Capacity Stainless Steel: 10' x 14 Ga

Main Motor: 7-1/2 HP