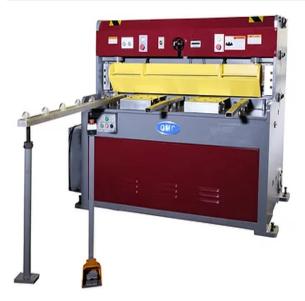

# GMC Machinery 8' x 1/4" Heavy Duty Hydraulic Shear with SIKO Powered Back Gauge HS-0825E

\$37,850

As low as \$749/mo through Elite Metal Tools financing partners.

Use your phone to take a picture of this QR Code to learn more!

- 24" SIKO Powered Back Gauge
- Cutting Capacity Mild Steel: 8' x 1/4"
- Cutting Capacity Stainless Steel: 8' x 10 Ga.
- Main Motor: 20 HP