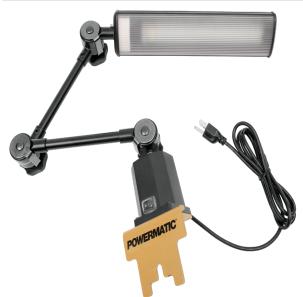

- Adjustable at three points and a rotating head for optimal work lighting.
- Bright LED light reduces shadows for detailed work.
- Steel bracket is made exclusively for the PM3520C.

**Free Shipping** Free shipping on ALL machines throughout the contiguous United States to all commercial locations.