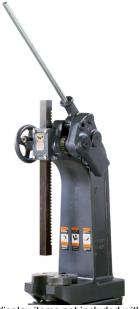

# Dake Model 2½ Compound-Leverage 6Ton 7¾" Throat Bench-Model Arbor Press 903003

\$3,095

As low as \$100/mo through Elite Metal Tools financing partners.

Use your phone to take a picture of this QR Code to learn more!

Leverage Ratio: 66:1
Largest Arbor: 3"

Max Ram to Table: 21½"Min Ram to Table: 20¼"