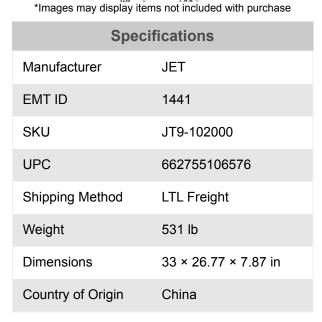

# Jet 20-Ton Hand Chain Hoist with 20' Lift & Overload Protection | L-100-2000WO-20 102000 \$11,370.99 \$6,445 Save \$4,925.99! As low as \$209/mo through Elite Metal Tools financing partners.

Use your phone to take a picture of this QR Code to learn more!