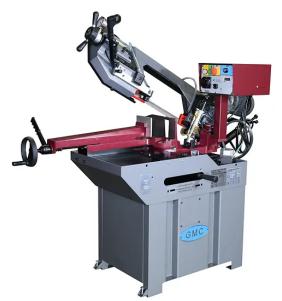

GMC Machinery 9" Variable Speed 220V Single Phase Mitering Band Saw BS-260TGV

\$5,350

As low as \$173/mo through Elite Metal Tools financing partners.

Use your phone to take a picture of this QR Code to learn more!

FREE SHIPPING

- Motor: 1-1/2 HP, 220V, 1 Phase
- Max. capacity of 9" OD
- Variable blade speeds from 66 to 280 FPM
- Two operation modes

**Free Shipping** Free shipping on ALL machines throughout the contiguous United States to all commercial locations.