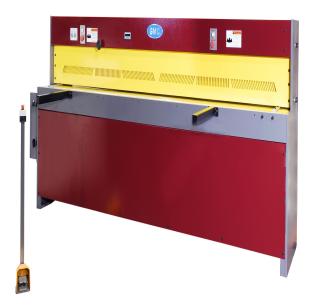

# GMC Machinery 10' x 14 Gauge 440V Electric Power Shear with Manual Back Gauge EPS-1014M

\$24,950

As low as \$493/mo through Elite Metal Tools financing partners.

Use your phone to take a picture of this QR Code to learn more!

• Main motor: 10HP, 440V, 3 Phase

• Cutting capacity for Mild steel: 10'x14Ga

• Cutting capacity for Stainless steel: 10'x18Ga

· Strokes per minute: 26