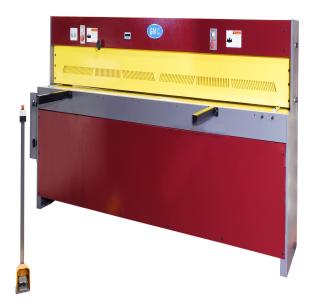

# GMC Machinery 10' x 14 Gauge 220V Electric Power Shear with Manual Back Gauge EPS-1014M

\$24,950

As low as \$493/mo through Elite Metal Tools financing partners.

Use your phone to take a picture of this QR Code to learn more!

• Main motor: 10HP, 220V, 3 Phase

• Cutting capacity for Mild steel: 10'x14Ga

• Cutting capacity for Stainless steel: 10'x18Ga

· Strokes per minute: 26