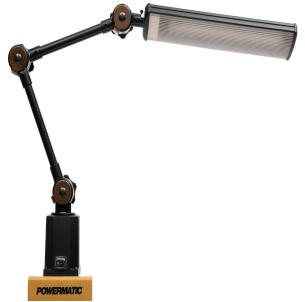

# Powermatic PM2014 LED Light 6294924

\$215

Use your phone to take a picture of this QR Code to learn more!