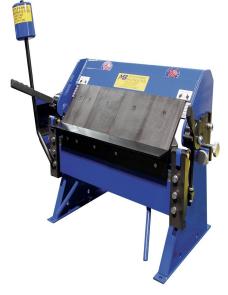

# Mittler Bros 24" 16 Gauge Ultimate Box & Pan Brake 2800-24-16

\$3,145

As low as \$102/mo through Elite Metal Tools financing partners.

Use your phone to take a picture of this QR Code to learn more!

- Bending Length: 24" w/ 49" of Clearance
- 3-1/2" Depth of Box
- Max. 1-1/2" Lift of Beam Max.
- Max Capacity: 16ga Mild Steel, 20ga Stainless, 12ga Aluminum