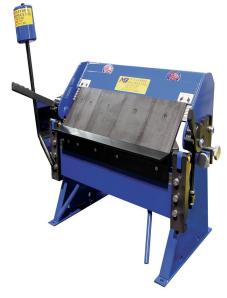

# Mittler Bros 24" Ultimate Box & Pan Brake with 5/16" Radius Finger Set 2800-24-16-R

\$3,275

As low as \$106/mo through Elite Metal Tools financing partners.

Use your phone to take a picture of this QR Code to learn more!

- 5/16" Radius Finger Set
- · Max Capacity: 16ga Mild Steel, 20ga Stainless, 12ga Aluminum
- 3-1/2" Depth of Box
- Max. 1-1/2" Lift of Beam Max