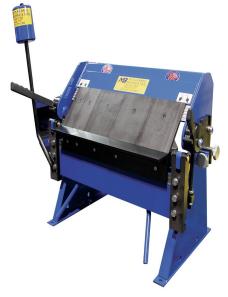

# Mittler Bros 24" Ultimate Box & Pan Brake with 1/4" Radius Finger Set 2800-24-16-R

\$3,275

As low as \$106/mo through Elite Metal Tools financing partners.

Use your phone to take a picture of this QR Code to learn more!

- 1/4" Radius Finger Set
- · Max Capacity: 16ga Mild Steel, 20ga Stainless, 12ga Aluminum
- 3-1/2" Depth of Box
- Max. 1-1/2" Lift of Beam Max