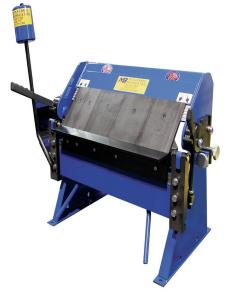

# Mittler Bros 24" Ultimate Box & Pan Brake with 1/16" Radius Finger Set 2800-24-16-R

\$3,265

As low as \$106/mo through Elite Metal Tools financing partners.

Use your phone to take a picture of this QR Code to learn more!

- 1/16" Radius Finger Set
- · Max Capacity: 16ga Mild Steel, 20ga Stainless, 12ga Aluminum
- 3-1/2" Depth of Box
- Max. 1-1/2" Lift of Beam Max