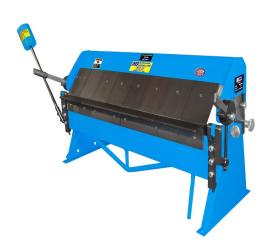

EliteMetalTools.com 281-241-9504 insidesales@elitemetaltools.com M-F 8:00 AM - 7:30 PM EST

Mittler Bros 48" Ultimate 16 Gauge Box & Pan Brake 2800-48-16

- Bending Length: 48" w/ 49" of Clearance
- Max. 1-1/2" Lift of Beam Max.
- 125° Degree of Bend Max.
- Max Capacity: 16ga Mild Steel, 20ga Stainless, 12ga Aluminum

**Free Shipping** Free shipping on ALL machines throughout the contiguous United States to all commercial locations.