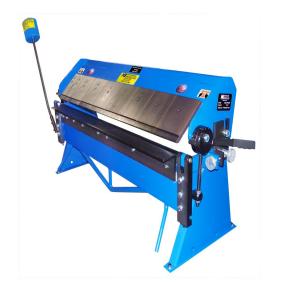

Mittler Bros 48" Ultimate 16 Gauge Box & Pan Brake with 1/4" Radius Finger Set 2800-48-16-R

\$4,895

As low as \$159/mo through Elite Metal Tools financing partners.

Use your phone to take a picture of this QR Code to learn more!

- 1/4" Radius Finger Set Included
- Max. 1-1/2" Lift of Beam Max.
- 125° Degree of Bend Max.
- · Max Capacity: 16ga Mild Steel, 20ga Stainless, 12ga Aluminum