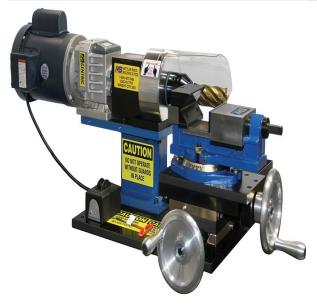

# Mittler Bros Ultimate Single Speed Tube Notcher with Upgraded Adjustable Vise 400-UADJ

\$5,595

As low as \$181/mo through Elite Metal Tools financing partners.

Use your phone to take a picture of this QR Code to learn more!

- Upgraded Vise Capacity 3/4" to 2-3/8" Tubing
- · Larger Adjustable Height V-Block Vise
- Swivel Vise with 1° Increments
- 130rpm Single cutter Speed