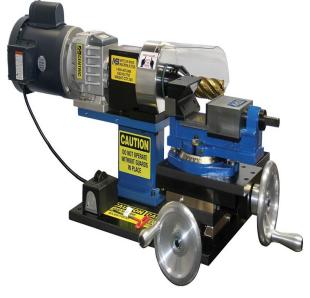

# Mittler Bros Ultimate Single Speed Tube Notcher with Upgraded Vise 400-U

\$5,255

As low as \$170/mo through Elite Metal Tools financing partners.

Use your phone to take a picture of this QR Code to learn more!

- Upgraded Vise Capacity 3/4" to 2-3/8" Tubing
- · Larger V-Block Vise
- Swivel Vise with 1° Increments
- 130rpm Single cutter Speed