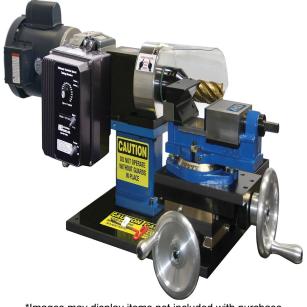

# **Mittler Bros Ultimate Variable Speed Notcher** with Adjustable Vise 400-VSADJ

\$5,795

As low as \$188/mo through Elite Metal Tools financing partners.

Use your phone to take a picture of this QR Code to learn more!

- Vise Capacity 3/4" to 2" Tubing
- Adjustable Height Vise for Offset Notching
- Swivel Vise with 1° Increments
- 75 to 250rpm Adjustable Cutter Speed